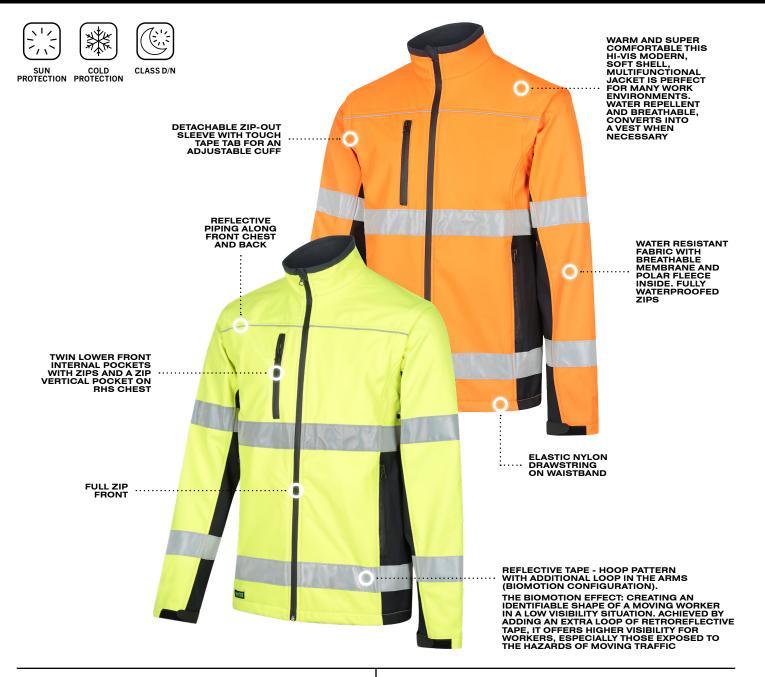

### **FABRIC**

 100% polyester soft shell with polar fleece bonded lining 310gsm, Membrane 100% PU

## SIZES

XXS - 6XI

### **COLOURS**

Orange/Navy 30080N

Yellow/Navy 3008YN

# **STANDARDS**

- Meets AS/NZS 4602.1:2011 High-Visibility Safety Garments for Day/Night Use
- Meets AS/NZS 1906.4:2010 Retro Reflective Materials and High Visibility Materials for Safety Garments
- $\bullet \ \ \mathsf{Rated} \ 50 + \mathsf{UPF} \ \mathsf{Sun} \ \mathsf{Protection} \ \mathsf{-} \ \mathsf{AS/NZS} \ \mathsf{4399} \colon \mathsf{1999} \ \mathsf{Sun} \ \mathsf{Protective} \ \mathsf{Clothing} \ \mathsf{-} \ \mathsf{Evaluation} \ \mathsf{and} \ \mathsf{Classification}$
- Meets the minimum requirements of 10 000mm H2O resistance levels in AS 2001.2.17-1987 (R2016) Methods of Test for Textiles Physical Tests Determination of Resistance
  of Fabrics to Water Penetration Hydrostatic Pressure Test